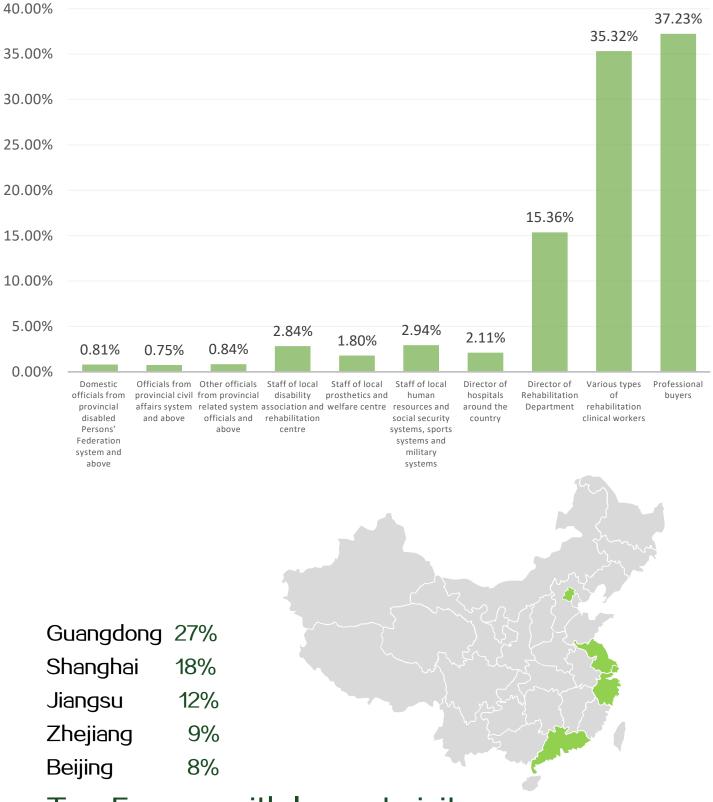

#### Visitor Composition

Top 5 areas with largest visitors

### **Visitor Analysis**

Visitors identity: government officials, international organizations, welfare agencies, educational institutions, leaders of the association, the director of the center, the charity director, director of the hospital, clinical departments, chief physician, clinical doctors, artificial limb, orthopedic, PT/OT/ST/EPT therapist, the head nurse and nurses, psychiatry scholars and research scholars, special-education teacher, clinics, rehabilitation fitness coach, manufacturers, distributors, terminal, service providers, international trade business, the investment manager, NGO members, medical student, nurse, the disabled and their families.